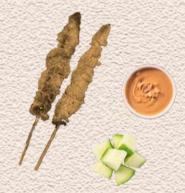

### Chicken (20g/stick) 8/2 sticks

Chicken, tumeric, homemade organic peanut butter, manuka honey, cucumber

Beef (20g/stick) 8/2 sticks

Beef,tumeric,homemade organic peanut butter, manuka honey, cucumber

### Pork (20g/stick) 8/2 sticks

Pork,tumeric,homemade organic peanut butter, manuka honey, cucumber