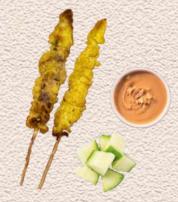

### Chicken (20g/stick) 8/2 sticks

Chicken, tumeric, homemade organic peanut butter, manuka honey, cucumber

Beef (20g/stick) 8/2 sticks

Beef,tumeric,homemade organic peanut butter, manuka honey, cucumber

### Pork (20g/stick) 8/2 sticks

Pork,tumeric,homemade organic peanut butter, manuka honey, cucumber