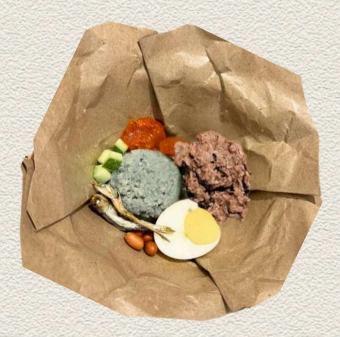

## Nasi Lemak T 13 Beef Rendang 13

Beef(50g), organic black bean, orgainc black sesame, egg, coconut, blue spirulina powder, wolfberries, organic peanut, cucumber, anchovies