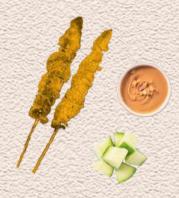

### Chicken (20g/stick) 8/2 sticks

Chicken, tumeric, homemade organic peanut butter, manuka honey, cucumber

Beef (20g/stick) 8/2 sticks

Beef,tumeric,homemade organic peanut butter, manuka honey, cucumber